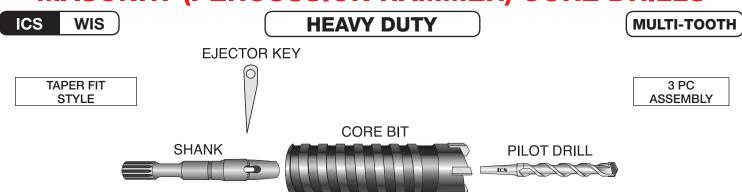

### **MASONRY (PERCUSSION HAMMER) CORE DRILLS**

Special Carbide Tipped Percussion Core Bits are designed to drill large diameter holes with most rotary hammer drills. Carbide Tips can withstand continuous hammering action and give maximum drilling life.

### **CORE BITS FOR PERCUSSION HAMMER CORE DRILLS**

|                   |       | BODY   | NO. OF | ITEM     |        |
|-------------------|-------|--------|--------|----------|--------|
| ILLUSTRATION      | SIZE  | LENGTH | TEETH  | NO.      | PRICE  |
|                   | 1-1/2 | 4      | 6      | MD-PC132 | 125.58 |
|                   | 2     | 4      | 6      | MD-PC200 | 137.56 |
| ICS               | 2-1/2 | 4      | 9      | MD-PC232 | 154.56 |
|                   | 3     | 4      | 9      | MD-PC300 | 195.30 |
|                   | 3-1/2 | 4      | 9      | MD-PC332 | 221.02 |
|                   | 4     | 4      | 9      | MD-PC400 | 288.98 |
| TAPERED CORE BODY | 5     | 4      | 12     | MD-PC500 | 405.72 |

#### SHANKS FOR PERCUSSION HAMMER CORE DRILLS

| ILLUSTRATION | LENGTH    | FITS HAMMER MODEL                                                            | ITEM NO.                   | PRICE          |
|--------------|-----------|------------------------------------------------------------------------------|----------------------------|----------------|
|              | 8"<br>22" | Fits all Popular Spline Drive<br>See pages 162- 163 for<br>complete listing. | MD-PCS08SP<br>MD-PCS22SP   | 77.28<br>95.14 |
|              | 8"<br>18" | Bosch 11216, SDS-MAX<br>Hilti TE 64, TE-Y, Hilti TE 72, 90                   | MD-PCS08MAX<br>MD-PCS18MAX | 76.28<br>93.14 |

# PERCUSSION CORE PILOT DRILL

Use a pilot drill for a more accurate starting position and to keep the hammer core drill from walking. The pilot drill is used only to start the initial starting groove and is then removed before drilling is continued.

# MASONRY DRILL EJECTOR KEY

Use Ejector Key to push Pilot Drill out of Tapered Core Body.

| ITEM NO. | PRICE |  |
|----------|-------|--|
| MD-EK    | 6.96  |  |