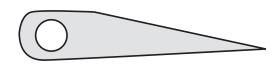

# MASONRY DRILL EJECTOR KEY

Use Ejector Key to push Pilot Drill out of Tapered Core Body.

| ITEM NO. | PRICE |  |
|----------|-------|--|
| MD-EK    | 6.96  |  |