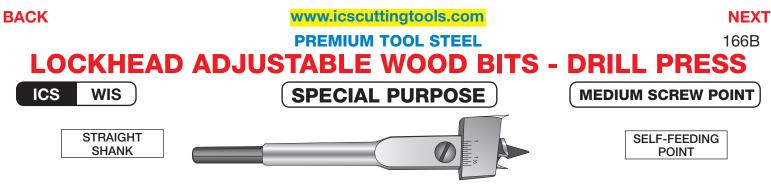

Straight Shank Lockhead Adjustable Wood Bits are designed for drilling in wood using a portable electric drill or drill press. Blade can be adjusted to desired diameter. Does the job of up to 35 different size drills. They are also referred to as Machine Drive Expansive Wood Bits.