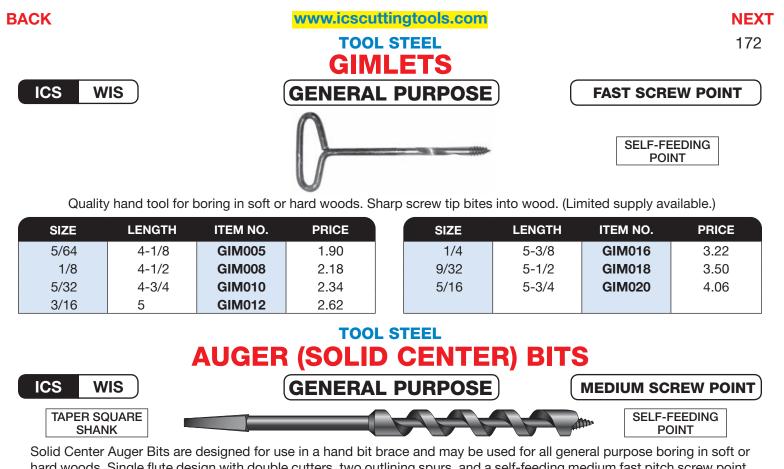

| hard woods. Single hute design with double cutters, two outlining spurs, and a sen-recurring medium fast pitch screw point. |        |          |       |  |       |        |          |       |  |
|-----------------------------------------------------------------------------------------------------------------------------|--------|----------|-------|--|-------|--------|----------|-------|--|
| SIZE                                                                                                                        | LENGTH | ITEM NO. | PRICE |  | SIZE  | LENGTH | ITEM NO. | PRICE |  |
| 1/4                                                                                                                         | 8      | AB016    | 5.26  |  | 3/4   | 9      | AB048    | 8.40  |  |
| 5/16