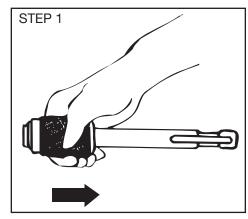

## **HOW TO USE SDS QUICK RELEASE SHANK ADAPTERS**

Pull back locking sleeve.

Use this position to insert or remove drill bit.