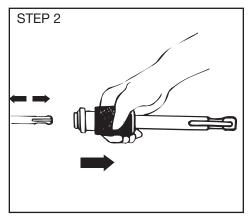

## **HOW TO USE SDS QUICK RELEASE SHANK ADAPTERS**

Pull back locking sleeve.

Use this position to insert or remove drill bit.