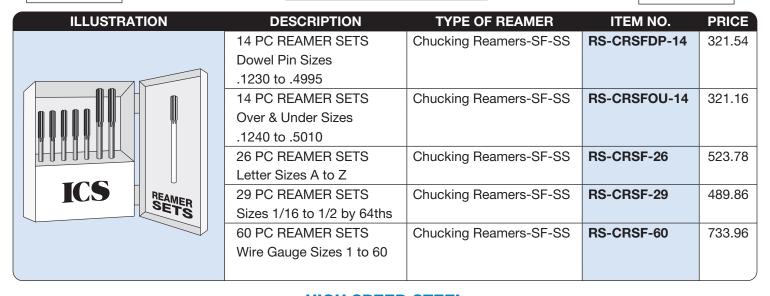

## **CHUCKING REAMER SETS**

STRAIGHT SHANK

### **METAL INDEX**

STRAIGHT FLUTE