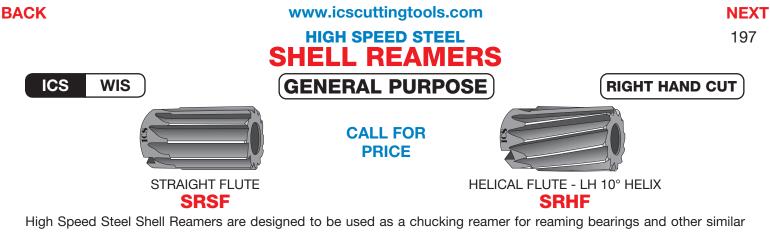

work. They are fluted almost their whole length and have a tapered 1/8" per foot hole to be used with shell reamer arbors. One arbor fits several sizes of reamers so only 9 sizes of arbors are needed to fit all sizes of reamers.