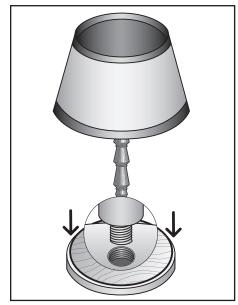

## **EXAMPLES OF USE**

1. Threading and/or tapping wooden lamps.

2. Threading and/or tapping stools and chairs.

3. Threading or rethreading broomstick/mop handles.