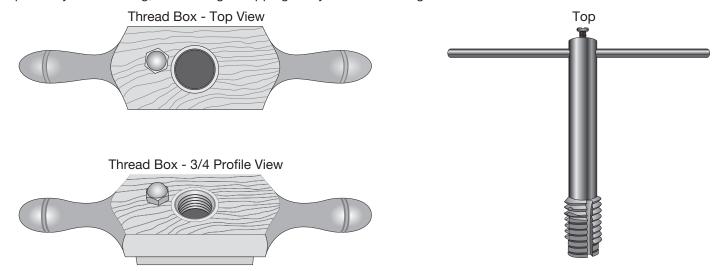

## THREAD BOX AND TAP SET

ICS USA

## SPECIAL PURPOSE

Thread Box and Tap Sets are designed to make sure-holding threads on wood dowels and matching thread hole in wood. Handy set for woodworking and maintenance departments. Each wood threading set contains thread box and matching tap. Handy for threading, rethreading or tapping many wood furnishings. Perfect for the DIYer.