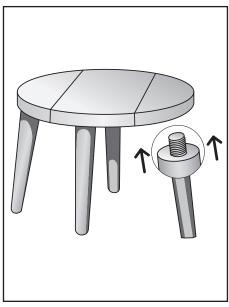

## **EXAMPLES OF USE**

1. Threading and/or tapping wooden lamps.

2. Threading and/or tapping stools and chairs.

3. Threading or rethreading broomstick/mop handles.