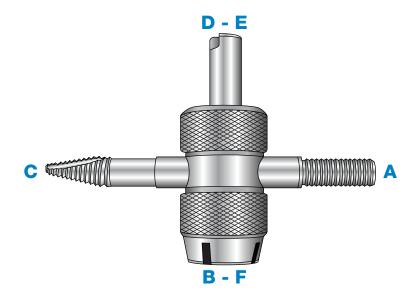

## **USES**

- (A) Rethreading inside of a valve stem
- (B) Rethreading outside of a valve stem
- (C) A screw extractor to remove valve cores even if shoulders are broken
- (D) Removal of valve cores
- (E) Insertion of valve cores
- (F) For use as a T-handle to pull tire valve into rim hole