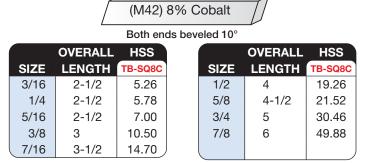

#### 8% COBALT (M42)

(M42) 8% Cobalt tool bits are designed for machining work hardening alloys and other tough materials. They have increased water resistance and tool life. This improves performance and retention of the cutting edge.