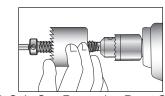

#### **HOW TO USE**

2. Wedge Saw

3. Reverse Drill to Eject Plug

4. Spin Cup Forward to Reset Saw