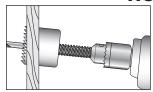

## **ADAPTERS**

Plug Ejecting Arbor Adapters convert all standard hole saws into plug ejecting style. Just screw adapter into hole saw, then insert Plug Ejecting Arbor, cut hole, put drill in reverse and plug is ejected. Speeds up production 400%.