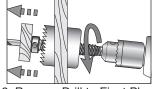

#### **HOW TO USE**

2. Wedge Saw

3. Reverse Drill to Eject Plug

4. Spin Cup Forward to Reset Saw