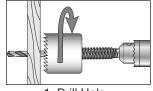

# **HOLE SAW ARBOR / 1/4" PILOT DRILLS**

ICS USA

## PLUG EJECTING (HOLE SAW) ARBOR ADAPTER WITH 1/4" PILOT DRILL

ICS USA