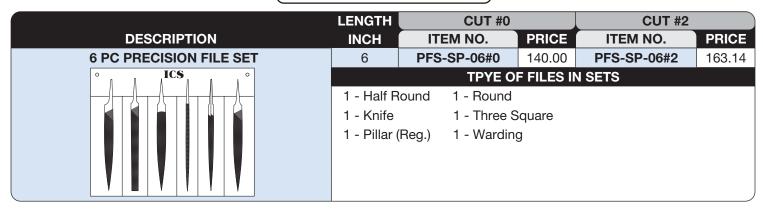

s                  | 6                   | 12   | 1.1        | PF-K-06-#0   | 31.08  | PF-K-06-#2   | 27.74 |
| PILLAR<br>REGULAR    | For filing slots and keyways             | 6                   | 12   | 1.7        | PF-PR-06-#0  | 17.20  | PF-PR-06-#2  | 15.36 |
| ROUND                | For filing round openings                | 6                   | 12   | 0.9        | PF-R-06-#0   | 14.78  | PF-R-06-#2   | 15.48 |
| THREE<br>SQUARE<br>端 | For finishing square openings            | 6                   | 12   | 1.8        | PF-TSQ-06-#0 | 17.02  | PF-TSQ-06-#2 | 17.86 |
| WARDING              | For filing ward notches in keys          | 6                   | 12   | 0.9        | PF-W-06-#0   | 15.76  | PF-W-06-#2   | 16.28 |

# PRECISION (SWISS PATTERN) FILE SET

### **VINYL POUCHES**